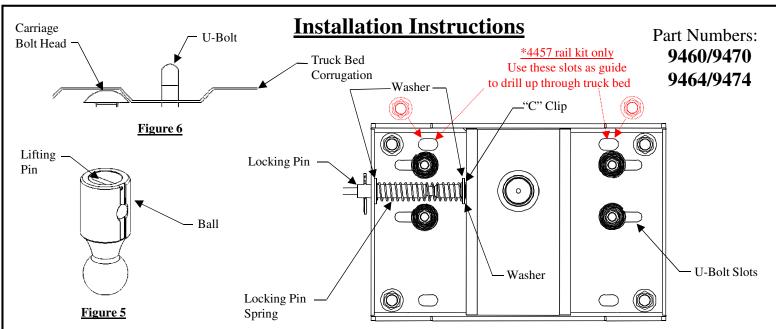

  The locking pin assembly can now be removed and assembled in the same order on the other side (see figure 4).
- 2B. After re-installing locking pin assembly, check for proper movement and holding slot engagement with the ball in place (see figure 3).
- 3. Install under bed supports with (4) vertical 5/8" bolts in rails.
- 4. With hitch ball center marked on the truck, center punch and drill 3/16" pilot hole, recheck all clearances, then open the 3/16" hole with a 3 1/2" hole saw. File edges as needed.
- 5. Lift head into position. Use the 5/8" conical tooth washers and hex nuts to install head. Do not tighten completely at this time.

# Steps 5A & 5B are to be done only when installing a 4457 rail kit. Do not drill these holes on any other rail kit install!

- 5A. Use the (2) inner slots on forward side of head to drill 5/8" diameter holes up through truck bed. Make sure that holes go through the truck bed corrugation that is down so that head of carriage bolt is recessed below top of bed corrugation.
- 5B. Install 5/8" carriage bolts from top of truck bed down through holes drilled in previous step and through hitch rail and head slot. Install conical toothed washers and nuts.
- 6. Align ball sleeve on head, with the 3-1/2" hole in bed and tighten 5/8" fasteners.
- 7. Using the U-Bolt slots as a guide, drill four 9/16" holes in the bed. These holes must be in a lower bed corrugations to limit the amount of U-bolt showing above the bed (see figure 6).
- 8. Touch up the drilled holes with paint. Install the U-Bolts from the inside of the bed (see figure 2).
- 9. From under the truck, install the 1/2" flat washers, U-Bolt springs. and 1/2" lock nuts (SEE FIGURE 1 AND 2). Tighten nuts so a minimum of 3 threads are showing past the nuts.
- 10. With the ball in the stored position (see figure 5). Check for clearance between ball and truck equipment (I.E. differential, brake lines, electrical lines, and others) by measuring from axle up to rubber bumper stop and from ball to nearest item. If insufficient space is present, inform customer not to store ball in the head when carrying heavy loads. The axle to the rubber bumper stop distance should be less then the ball to nearest item.
- NOTE: If not installing head on Towing Products manufactured mounting kit, install four 5/8" (grade 5) bolts (not provided) in side holes of head along with the four vertical bolts to obtain maximum head rating of 30,000 Lb GTW / 7500 TW Lb.