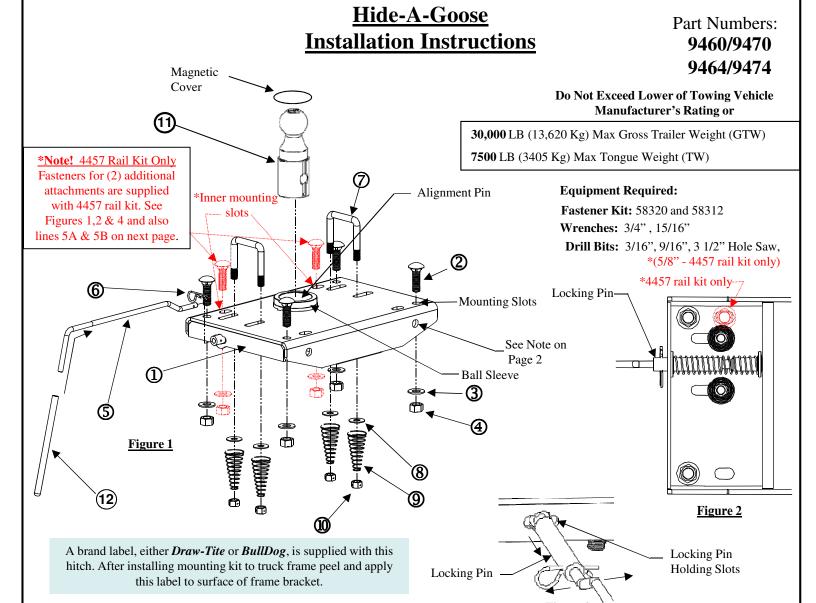

| 1711 | WITH EATHER AT THE CONTROL OF THE PROPERTY OF THE CONTROL OF THE C |                                       |    |          |                  |  |  |  |
|------|--------------------------------------------------------------------------------------------------------------------------------------------------------------------------------------------------------------------------------------------------------------------------------------------------------------------------------------------------------------------------------------------------------------------------------------------------------------------------------------------------------------------------------------------------------------------------------------------------------------------------------------------------------------------------------------------------------------------------------------------------------------------------------------------------------------------------------------------------------------------------------------------------------------------------------------------------------------------------------------------------------------------------------------------------------------------------------------------------------------------------------------------------------------------------------------------------------------------------------------------------------------------------------------------------------------------------------------------------------------------------------------------------------------------------------------------------------------------------------------------------------------------------------------------------------------------------------------------------------------------------------------------------------------------------------------------------------------------------------------------------------------------------------------------------------------------------------------------------------------------------------------------------------------------------------------------------------------------------------------------------------------------------------------------------------------------------------------------------------------------------------|---------------------------------------|----|----------|------------------|--|--|--|
| ①    | Qty. (1)                                                                                                                                                                                                                                                                                                                                                                                                                                                                                                                                                                                                                                                                                                                                                                                                                                                                                                                                                                                                                                                                                                                                                                                                                                                                                                                                                                                                                                                                                                                                                                                                                                                                                                                                                                                                                                                                                                                                                                                                                                                                                                                       | Head                                  | Ø  | Qty. (2) | 1/2" U-Bolts     |  |  |  |
| 2    | Qty. (4) *(6)                                                                                                                                                                                                                                                                                                                                                                                                                                                                                                                                                                                                                                                                                                                                                                                                                                                                                                                                                                                                                                                                                                                                                                                                                                                                                                                                                                                                                                                                                                                                                                                                                                                                                                                                                                                                                                                                                                                                                                                                                                                                                                                  | 5/8" -11 X 2.00 Grade 8 Carriage Bolt | 8  | Qty. (4) | 1/2 Flat Washer  |  |  |  |
| 3    | Qty. (4) *(6)                                                                                                                                                                                                                                                                                                                                                                                                                                                                                                                                                                                                                                                                                                                                                                                                                                                                                                                                                                                                                                                                                                                                                                                                                                                                                                                                                                                                                                                                                                                                                                                                                                                                                                                                                                                                                                                                                                                                                                                                                                                                                                                  | Conical Toothed Washer                | 9  | Qty. (4) | U-Bolt Spring    |  |  |  |
| 4    | Qty. (4) *(6)                                                                                                                                                                                                                                                                                                                                                                                                                                                                                                                                                                                                                                                                                                                                                                                                                                                                                                                                                                                                                                                                                                                                                                                                                                                                                                                                                                                                                                                                                                                                                                                                                                                                                                                                                                                                                                                                                                                                                                                                                                                                                                                  | 5/8"-11 Hex Nut                       | 00 | Qty. (4) | 1/2"-13 Lock Nut |  |  |  |
| (5)  | Qty. (1)                                                                                                                                                                                                                                                                                                                                                                                                                                                                                                                                                                                                                                                                                                                                                                                                                                                                                                                                                                                                                                                                                                                                                                                                                                                                                                                                                                                                                                                                                                                                                                                                                                                                                                                                                                                                                                                                                                                                                                                                                                                                                                                       | Handle                                | 11 | Qty. (1) | 2-5/16" Ball     |  |  |  |
| 6    | Qty. (1)                                                                                                                                                                                                                                                                                                                                                                                                                                                                                                                                                                                                                                                                                                                                                                                                                                                                                                                                                                                                                                                                                                                                                                                                                                                                                                                                                                                                                                                                                                                                                                                                                                                                                                                                                                                                                                                                                                                                                                                                                                                                                                                       | Spring Clip                           | 12 | Qty. (1) | Vinyl Handle     |  |  |  |

Tighten all 5/8 grade 8 fasteners with torque wrench to 210 Lb.-Ft. (285 N\*M) Tighten all 5/8 grade 5 fasteners with torque wrench to 150 Lb.-Ft. (203 N\*M)

Note: check hitch frequently, making sure all fasteners and ball are properly tightened. If hitch is removed, plug all holes in trunk pan or other body panels to prevent entry of water and exhaust fumes. A hitch or ball which has been damaged should be removed and replaced. Observe safety precautions when working beneath a vehicle and wear eye protection. Do not cut access or attachment holes with a torch.

1. The following guidelines must be followed before installation begins:

- Figure 4
- The hitch ball must be located along the truck's fore/aft centerline.
- The hitch ball centerline must be located above and forward of the rear axle of the truck.
- Adequate clearance must be provided between the gooseneck trailer and the rear of the vehicle so that the gooseneck trailer does not contact any part of the truck during turning.
- Adequate clearance must be provided between the forward corners of the gooseneck trailer and the cab of the truck.
- Determine that the ball position and under vehicle supports do not interfere with any vehicle cross members, brake lines, electrical wiring, cables, fuel lines or vents.
- 2A. If handle is to be moved to the other side of the head, pull locking pin spring away from "C" clip and remove clip.

  The locking pin assembly can now be removed and assembled in the same order on the other side (see figure 4).
- 2B. After re-installing locking pin assembly, check for proper movement and holding slot engagement with the ball in place (see figure 3).
- 3. Install under bed supports with (4) vertical 5/8" bolts in rails.
- 4. With hitch ball center marked on the truck, center punch and drill 3/16" pilot hole, recheck all clearances, then open the 3/16" hole with a 3 1/2" hole saw. File edges as needed.
- 5. Lift head into position. Use the 5/8" conical tooth washers and hex nuts to install head. Do not tighten completely at this time.

# Steps 5A & 5B are to be done only when installing a 4457 rail kit. Do not drill these holes on any other rail kit install!

- 5A. Use the (2) inner slots on forward side of head to drill 5/8" diameter holes up through truck bed. Make sure that holes go through the truck bed corrugation that is down so that head of carriage bolt is recessed below top of bed corrugation.
- 5B. Install 5/8" carriage bolts from top of truck bed down through holes drilled in previous step and through hitch rail and head slot. Install conical toothed washers and nuts.
- 6. Align ball sleeve on head, with the 3-1/2" hole in bed and tighten 5/8" fasteners.
- 7. Using the U-Bolt slots as a guide, drill four 9/16" holes in the bed. These holes must be in a lower bed corrugations to limit the amount of U-bolt showing above the bed (see figure 6).
- 8. Touch up the drilled holes with paint. Install the U-Bolts from the inside of the bed (see figure 2).
- 9. From under the truck, install the 1/2" flat washers, U-Bolt springs. and 1/2" lock nuts (SEE FIGURE 1 AND 2). Tighten nuts so a minimum of 3 threads are showing past the nuts.
- 10. With the ball in the stored position (see figure 5). Check for clearance between ball and truck equipment (I.E. differential, brake lines, electrical lines, and others) by measuring from axle up to rubber bumper stop and from ball to nearest item. If insufficient space is present, inform customer not to store ball in the head when carrying heavy loads. The axle to the rubber bumper stop distance should be less then the ball to nearest item.
- NOTE: If not installing head on Towing Products manufactured mounting kit, install four 5/8" (grade 5) bolts (not provided) in side holes of head along with the four vertical bolts to obtain maximum head rating of 30,000 Lb GTW / 7500 TW Lb.